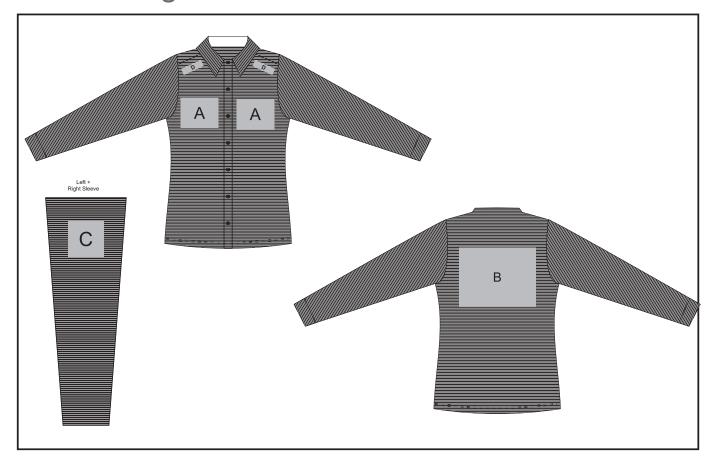

## **Need to know:**

- Includes 1 Position Digital Transfer (setup fee applies)
- Cannot guarantee a 100% straight branding on any clothing item with check or stripe detail
- DTC/EMB inclusive Parameters: Left/Right Chest or Back = 100mm x 100mm
- Please note Pos D will be branded +/- 20mm from the top seam

## **Position A**

- 1. Embroidery (EMB) 9 colours Size: 100mm wide x 80mm high
- 2. Screen Print (SA) 1 colours Size: 100mm wide x 80mm high
- 3. Digital Transfer Clothing (DTC) Full colour Size: 100mm wide x 80mm high

## **Position C**

- 1. Embroidery (EMB) 9 colours Size: 80mm diameter
- 2. Screen Print (SA) 1 colours Size: 60mm wide x 60mm high
- 3. Digital Transfer Clothing (DTC) Full colour Size: 80mm wide x 80mm high

#### **Position B**

- 1. Embroidery (EMB) 9 colours Size: 200mm wide x 200mm high
- 2. Screen Print (SA) 1 colours Size: 260mm wide x 200mm high
- 3. Digital Transfer Clothing (DTC) Full colour Size: 210mm wide x 148mm high

## **Position D**

 Digital Transfer Clothing (DTC) - Full Colour Size: 70mm wide x 20mm high